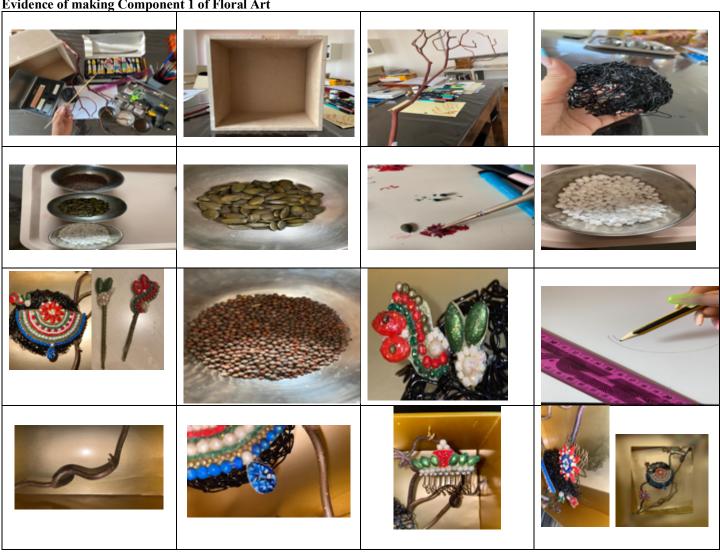

## Appendix F- Plan of Creation and Evidence for Component 1 of my floral Art

| Materials/ Tools                        |                |
|-----------------------------------------|----------------|
| Wooden box                              | Pumpkin Seeds  |
| Gold spray paint                        | Mustard seeds  |
| Organic nail polish of different colors | Sago seeds     |
| Wooden branch of willow tree            | Chart paper    |
| Black wire                              | Glue gun       |
| Pencil/ pen                             | Glue           |
| Paint brush                             | Scissors       |
|                                         | Measuring tape |

| Method/ Procedure |                                                                                                                 |  |
|-------------------|-----------------------------------------------------------------------------------------------------------------|--|
| No.               |                                                                                                                 |  |
| 1                 | Take the wooden box and paint it gold with spray paint                                                          |  |
| 2                 | Attach the willow tree branch diagonally to give it a two-dimensional look                                      |  |
| 3                 | Replicate a hair bun with black wire by making loops                                                            |  |
| 4                 | Attach loop to the center of the branch to make it look like a lady's hair bun                                  |  |
| 5                 | Create the ornaments to go on the bun                                                                           |  |
| 6                 | Accurately draw the design on chart paper                                                                       |  |
| 7                 | Cut out the design with scissors                                                                                |  |
| 8                 | Paint the mustard seeds, sago seeds, and pumpkin seeds and color them by painting them with nail polish.        |  |
| 9                 | Stick the seeds on the design to make it look like semi-precious jewelry which Indian women adorn on their hair |  |
| 10                | Stick this on hair bun                                                                                          |  |
| 11                | Make few more ornaments using same process                                                                      |  |
| 12                | Stick ornaments on branch                                                                                       |  |

**Evidence of making Component 1 of Floral Art** 